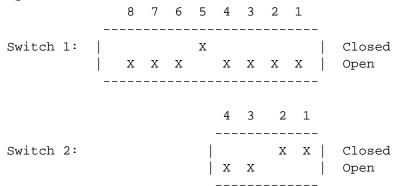

## Imagewriter:

Refer to page 40 and 41 of the Imagewriter Manual.

Imagewriter II:

Switch settings same as for Imagewriter. Be sure the perforation skip switch is off.

Interface Cards:

Grapler Plus: Must be version 3.2. To test for version, boot computer and enter PR#1 (be sure the printer is on and on-line). With the caps lock key on, enter Control-I V. The version of the card will print to the printer. Enter Control-I 80N for special character string in "Change Line Printer Configuration" option of System Setup and Configuration Menu.